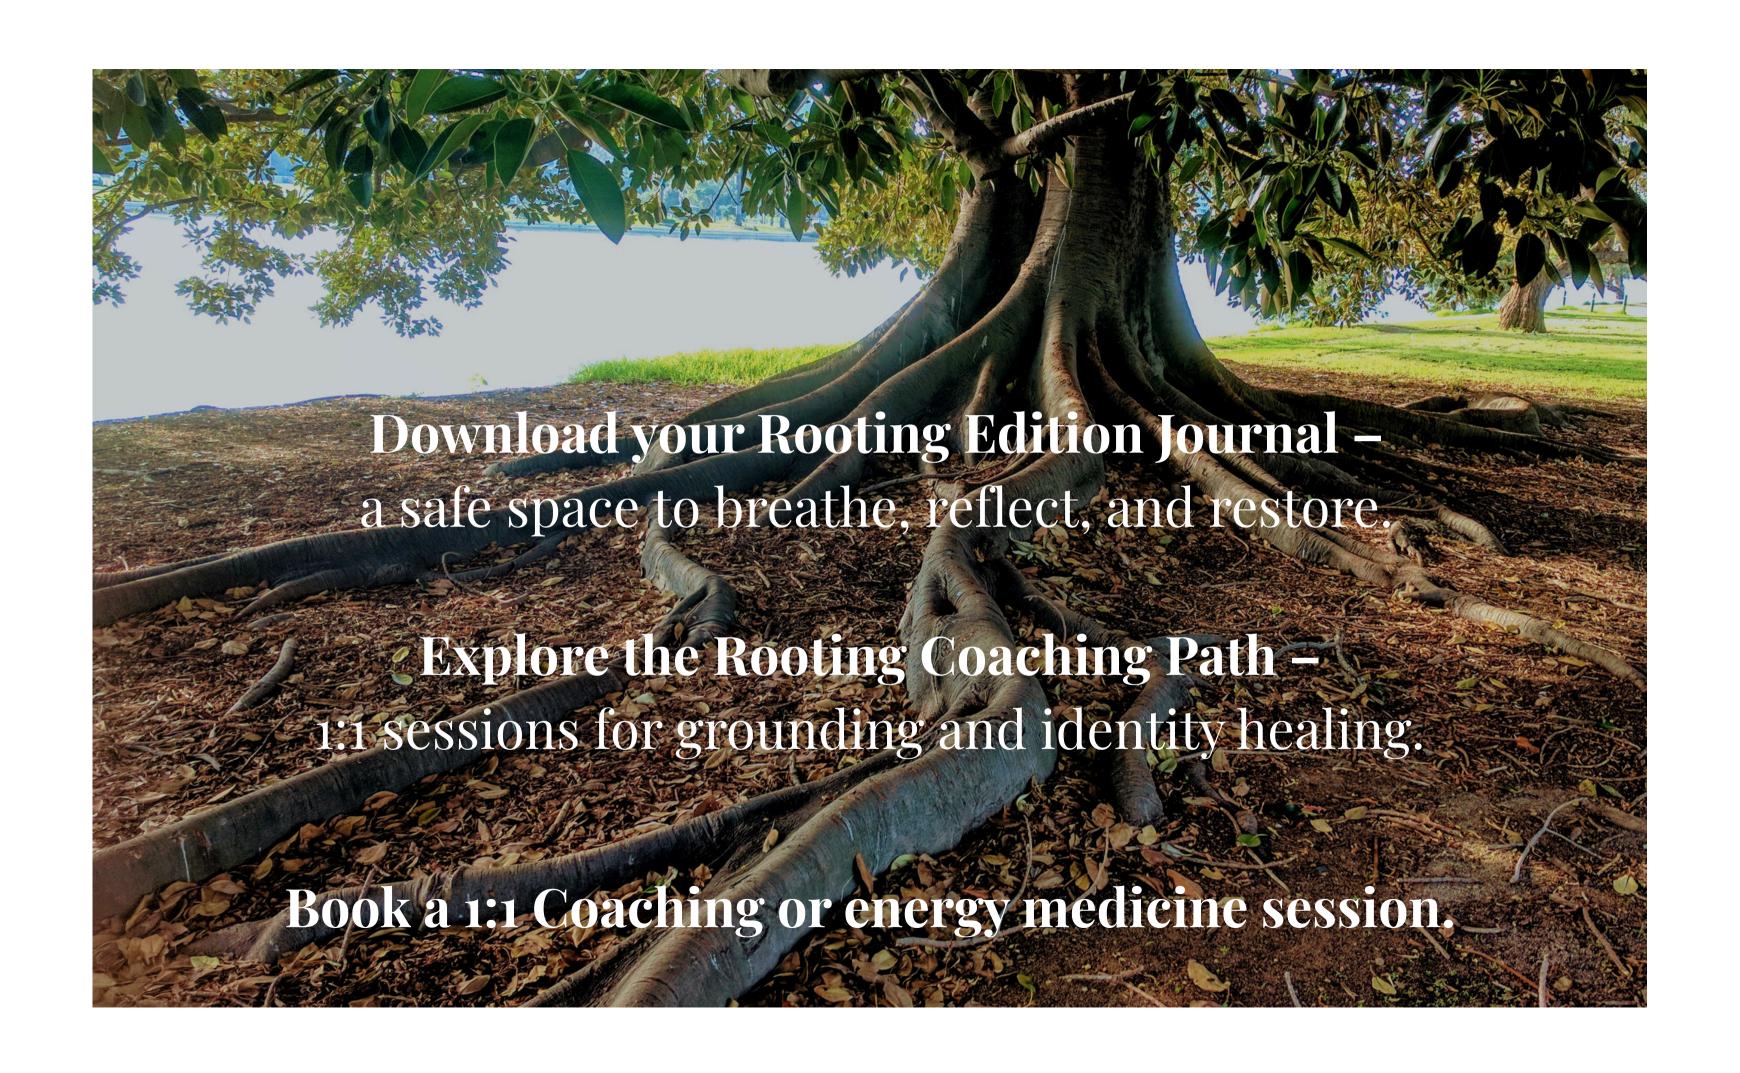

#### You Are in a ROOTING SEASON

Archetype: The Healer/ Energetic Alchemist

Your soul is whispering: slow down, come home.

You've given much, held much, carried much. Now it's time to re-root, restore, and return to your sacred self. You are not lost—you are returning to your natural rhythm.