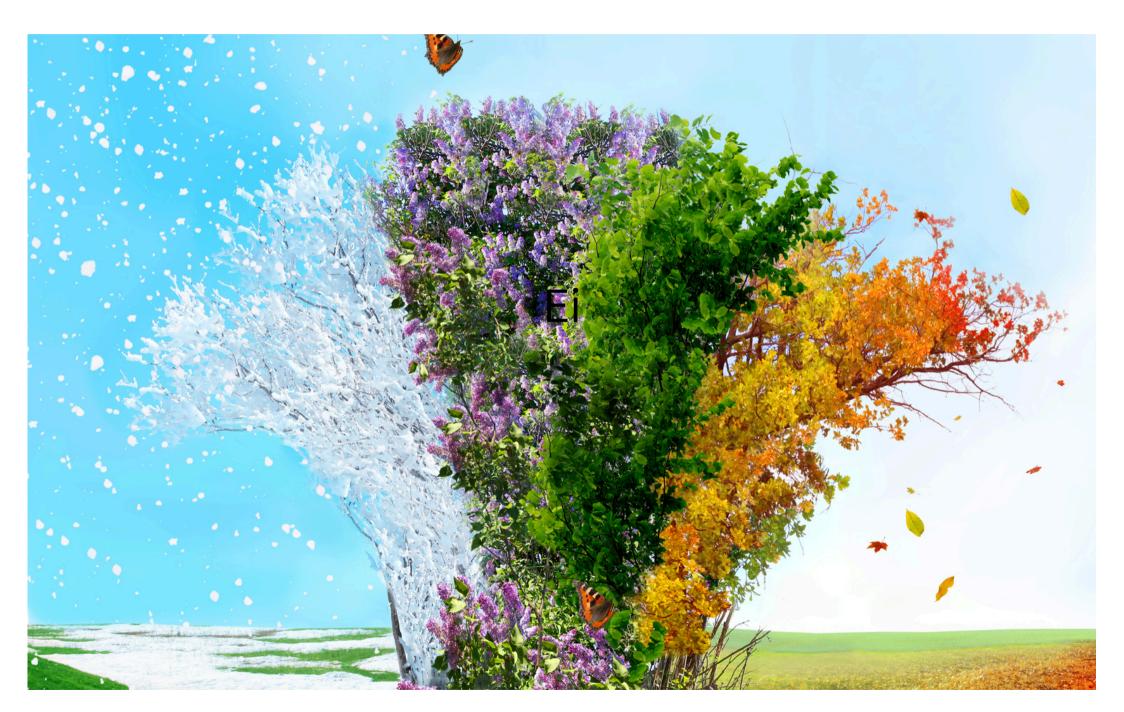

## Welcome to the Soul Seasons Quiz

Life isn't linear—it's cyclical.

Just like nature, your soul moves through seasons of healing, growth, refinement, and radiant service.

This quiz will reveal where you are in your inner journey—and which archetype is guiding your next evolution

#### You Are in a ROOTING SEASON

Archetype: The Healer/ Energetic Alchemist

Your soul is whispering: slow down, come home.

You've given much, held much, carried much. Now it's time to re-root, restore, and return to your sacred self. You are not lost—you are returning to your natural rhythm.

#### You Are in a RISING SEASON

Archetype: The Purpose Igniter / Devoted Leader

Your soul is stirring, stretching toward its next expression.

You've outgrown the old rhythms, and something truer is calling. You are ready to rise—not from pressure, but from alignment. It's time to build what's real, meaningful, and soul-designed.

#### You Are in a RADIATING SEASON

Archetype: The Sacred Architect / Visionary Strategist

You've walked through fire. You've built foundations.

Now, something deeper wants to emerge.

Your mission is ready to evolve with you. You're not here to just grow—you're here to glow.

#### You Are in a REFINING SEASON

Archetype: The Visionary / Spiritual Pioneer

You've seen what's possible. You've tasted the calling.

Now you want to align your brilliance with sustainability.

To pace your way in harmony and the purpose you serve.